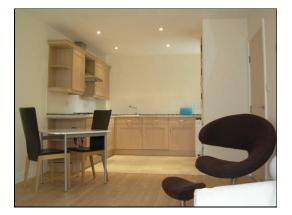

### OPEN PLAN LIVING KITCHEN DINER (25'5" x 10')

TV aerial and telephone points. Wood effect flooring to lounge/dining area.