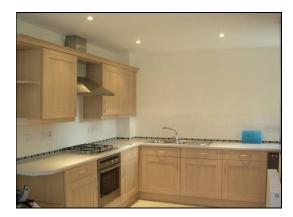

#### KITCHEN AREA

Fully fitted with ample storage space, with built under NEF electric fan assisted oven, gas hob and stainless steel extraction hood over, integrated fridge, freezer and dishwasher. Ceramic tiled floor.