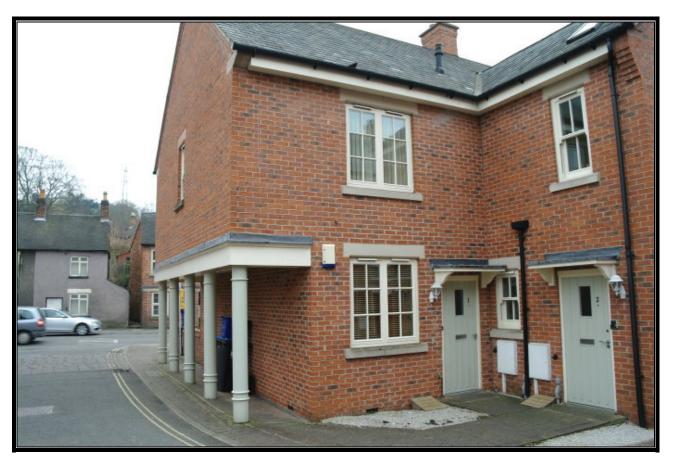

## **GENERAL DESCRIPTION**

A modern, ground floor apartment with easy access to the town and local amenities. This well equipped apartment comprises 2 bedrooms, bathroom, open plan kitchen/living space and utility cupboard fitted with Bosch washer/dryer. The kitchen is fully fitted with built in oven, gas hob, integrated fridge, freezer and dishwasher. The apartment is double glazed with gas central heating. Allocated parking space. Also fitted with burglar alarm.

Located near the centre of Ashbourne the apartment has direct access to the A52 Derby or Stoke, with the A515/A50 link roads all convenient within a short distance.

Council Tax Band B

EPC Band B