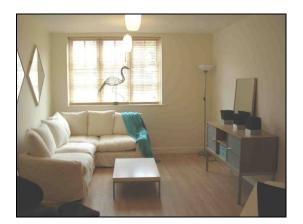

### OPEN PLAN LIVING KITCHEN DINER (25'5" x 10')

TV aerial and telephone points. Wood effect flooring to lounge/dining area.